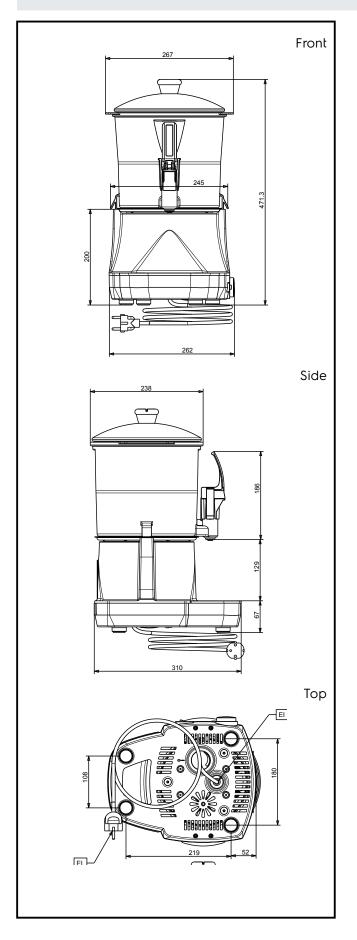

#### Key Information:

| Net weight:      | 6.2 kg  |
|------------------|---------|
| Shipping weight: | 8 kg    |
| Shipping height: | 530 mm  |
| Shipping width:  | 350 mm  |
| Shipping depth:  | 380 mm  |
| Shipping volume: | 0.07 m³ |