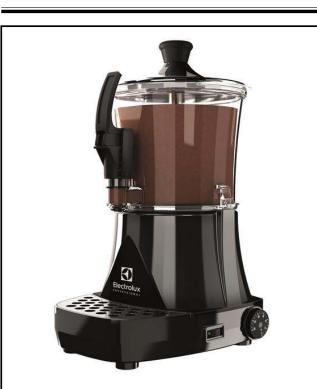

# Electrolux PROFESSIONAL

Beverage Dispensing System Hot Chocolate Dispenser, 6 L, black

560019 (LOLA6)

Hot Chocolate Dispenser with 6 I bowl

#### Item No.

6lt hot chocolate dispenser; compact design. Transparent and extractable bowl that can be easily put in the fridge during the night. The vertical tap is easy to clean and to disassemble.

| <br> |  |
|------|--|
|      |  |
|      |  |
|      |  |
|      |  |
|      |  |

## **Main Features**

- Hot chocolate dispenser ideal also for small places thanks to its compact design.
- Transparent and extractable bowl that can be easily put in the fridge during the night.
- The vertical tap is easy to clean and to disassemble.